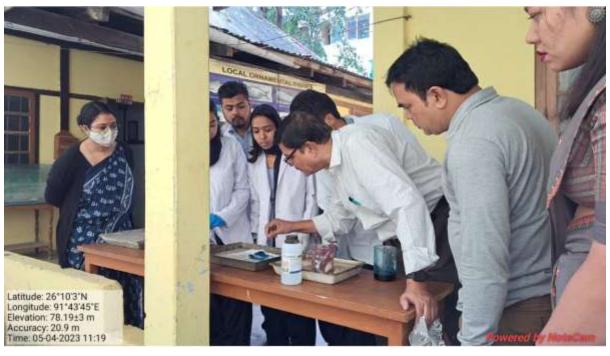

Activity: Faculty Exchange Programme Activity date: 3/4/2023 – 6/4/2023

Report Date: 8/4/2023

A Faculty Exchange Programme was organised by the Zoology Dept. Pragjyotish College and Assam Don Bosco University collaboratively on "Fish Osteology – Alizarin preparation of Fish Skeleton" at Pragjyotish College.

## **PHOTOGRAPHS**