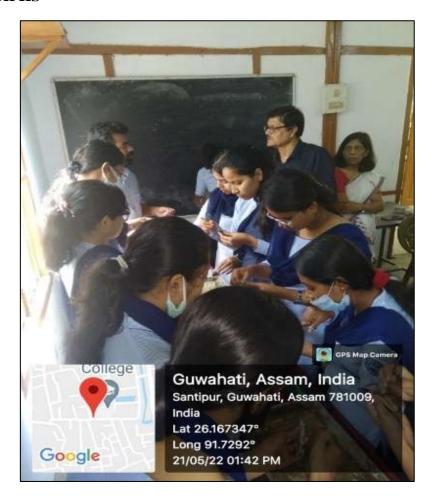

**Activity: Faculty Exchange Programme** 

Activity date: 21/5/2022 Report Date: 21/5/2022

A Faculty Exchange Programme was organised by the Zoology Dept. Pragjyotish College and Assam Don Bosco University collaboratively on "Fish Osteology – Alizarin preparation of Fish Skeleton" at Pragjyotish College.

## **PHOTOGRAPHS**