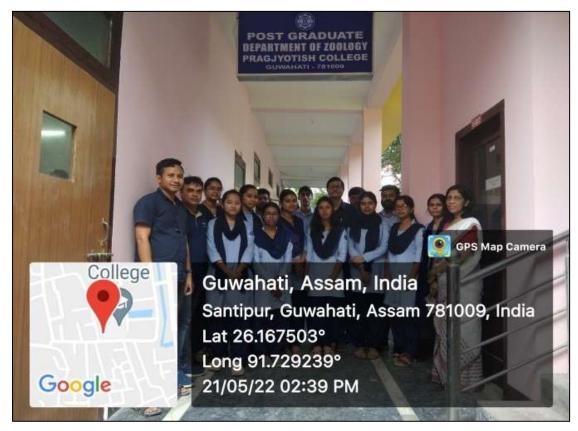

**Activity: Faculty Exchange Programme** 

Activity date: 21/5/2022 Report Date: 21/5/2022

A Faculty Exchange Programme was organised by the Zoology Dept. Pragjyotish College and Assam Don Bosco University collaboratively on "Fish Osteology – Alizarin preparation of Fish Skeleton" at Pragjyotish College.

## **PHOTOGRAPHS**