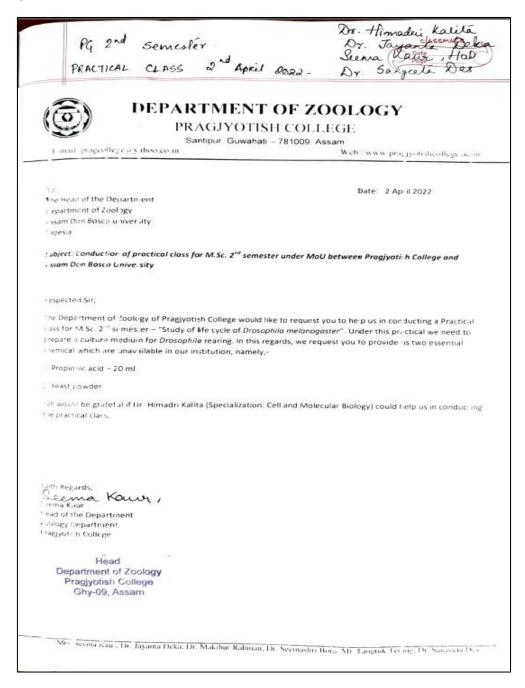

## **INVITATION LETTER:**

**Activity: Faculty Exchange programme** 

Activity date: 2<sup>nd</sup> April 2022

Report Date: 3<sup>rd</sup> April 20222

A Faculty Exchange programme was organised by the Dept. of Zoology, Pragjyotish College, Ghy-09 on 02/4/2022 under the MoU between Assam Don Bosco University and Pragjyotish College. A Faculty member, Dr. Himadri Kalita from Department of Zoology, Assam Don Bosco University conducted a practical class on "Study of Life cycle of *Drosophila melanogaster*" for master degree students of 2<sup>nd</sup> semester.