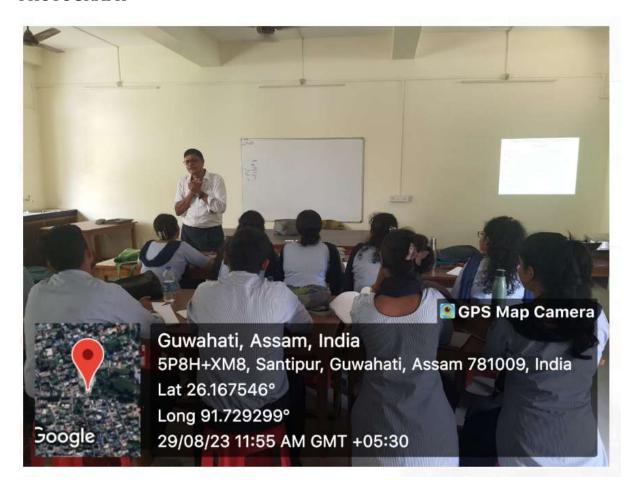

## PHOTOGRAPH

**Activity: Faculty Exchange programme** 

**Activity date: 29/8/2023** 

Report date: 30/8/2023

A Faculty Exchange Programme was organised by the Zoology Dept. Pragjyotish College and Assam Don Bosco University collaboratively on 29<sup>th</sup> August 2023 at Pragjyotish College under the MoU between Assam Don Bosco University and Pragjyotish College.