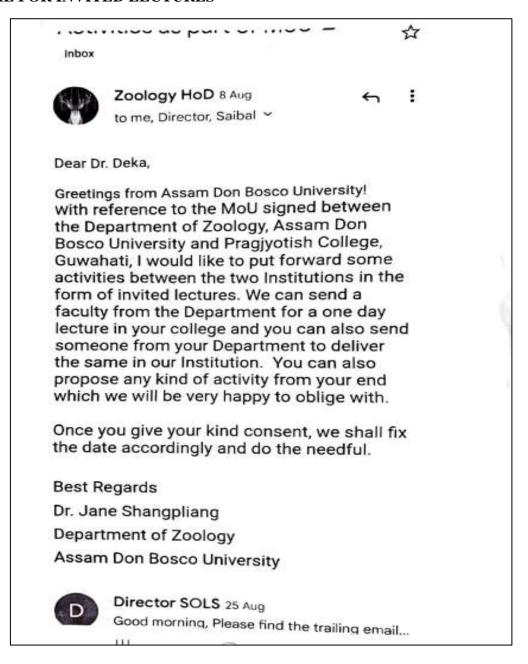

## EMAIL FOR INVITED LECTURES

**Activity: Faculty Exchange programme** 

**Activity date: 29/8/2023** 

Report date: 30/8/2023

A Faculty Exchange Programme was organised by the Zoology Dept. Pragjyotish College and Assam Don Bosco University collaboratively on 29<sup>th</sup> August 2023 at Pragjyotish College under the MoU between Assam Don Bosco University and Pragjyotish College.