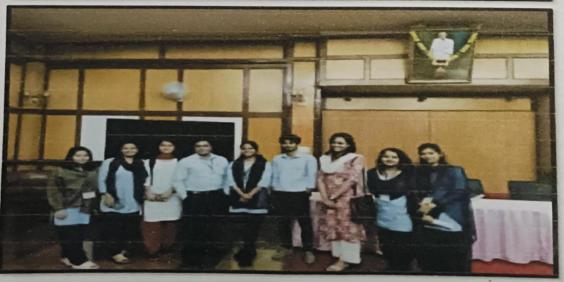

## **Report of the Event**

Activity: Visit to Assam Legislative Assembly

On 05.04.2023, As a part of the MoU signed between the department of Economics, Pandu College and the Department of Economics, Pragjyotish College, both UG and PG 4<sup>th</sup> Semester students of both the Colleges along with the faculty members visited Assam Legislative Assembly.

Link:

 $\frac{https://www.facebook.com/100044249538353/posts/pfbid0DgfCiGYvVN6p}{YK33fjcv2nTYTngpM1jJ4NQoStehrZxWh9CFaqV6bZLD3wZkPU7Ql/}$ 

**Photographs of the Event:** 