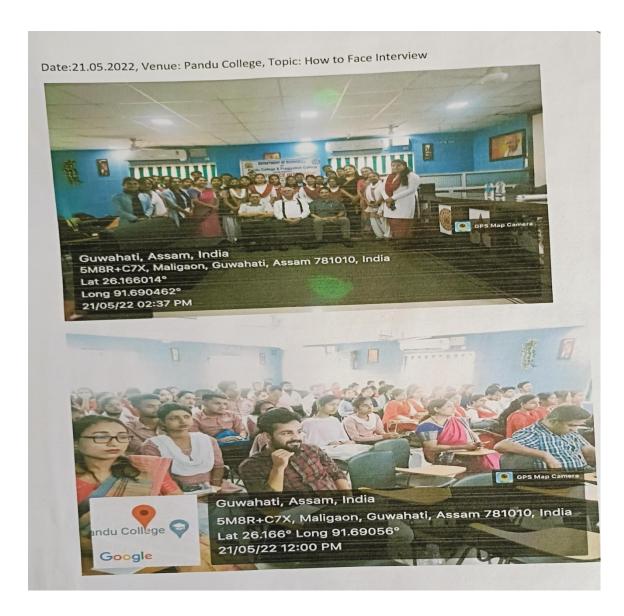

2022, Conducted a workshop under MoU between the Department of Economics, Pragjyotsh college and the Department of Economics, Pandu College in collaboration with Rotary Club of Gauhati South at the venue of Digital classroom, Pandu College on the topic of 'How to face the Interview'. The resource Persons are Mr. Atanu kr. Choudhury, Mr. Tarun Bordoloi and Mr. Swapan Jyoti Sarma. And, they talked on various aspects of Interview process and questions asked normally in the interviews. The resource persons are elaborated the ways of explaining and justifying the answers of participants' questions or curiosity and motivating everyone to stay calm and positive during the interview process. The present no of students are 59 and 04 faculty member are present.



## **Photographs of the Event:**



## **List Of Participants:**

|                                                                                                                                                |                                     | りい                                   | u. a                | T. 1750.                 | MEW