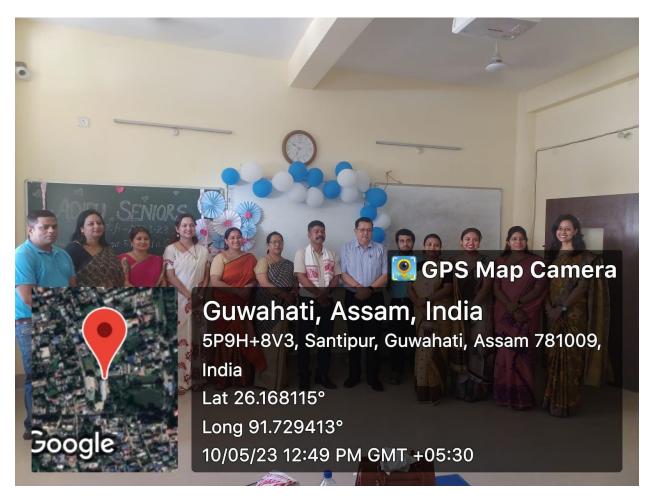

## Report of the Event

**Activity Name: Cultural Exchange Program** 

A Cultural Exchange Program titled "Celebrating Spring" cum Farewell Program under the MOU between the Department of Economics, Pandu College and the Department of Economics, Pragjyotish College was held on 10/05/2023 at Pragjyotish College. Total number of participants is 58.

## **Photographs of the Event:**