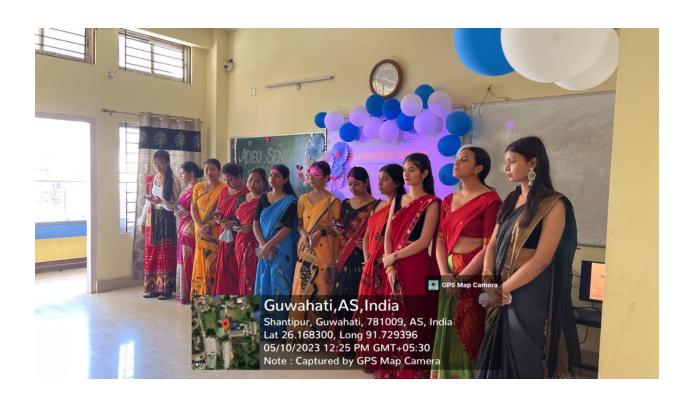

## Report of the Event

**Activity Name: Cultural Exchange Program** 

A Cultural Exchange Program titled "Celebrating Spring" cum Farewell Program under the MOU between the Department of Economics, Pandu College and the Department of Economics, Pragjyotish College was held on 10/05/2023 at Pragjyotish College. Total number of participants is 58.

## **Photographs of the Event:**