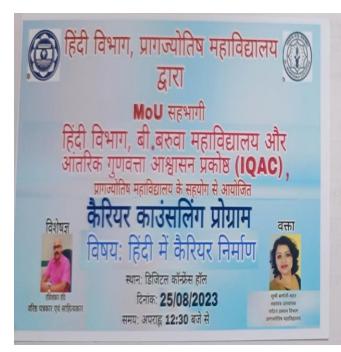

## MoU between B. Borooah College and Pragjyotish College

**Activity: Faculty Exchange** 

Date of the activity- 25/08/2023

Report Date: 25/08/2023

A Career Counselling Program was organized by the department of Hindi, Pragjyotish College with the department of Hindi, B.Barooah College in collaboration with IQAC of Pragjyotish College on 25<sup>th</sup> August 2023 at Digital Conference of Pragjyotish College. The resource person are Rabi Sankar Rabi, who is a famous journalist and literate and the one is Barnali Mahanta, Assistant professor of Master of Tourism Management of Pragjyotish College. This activity helps the students to get awareness related to career development opportunities especially in the field of Hindi language. In this activity 67 students are participated among them 18 students are from B.Barooah College.