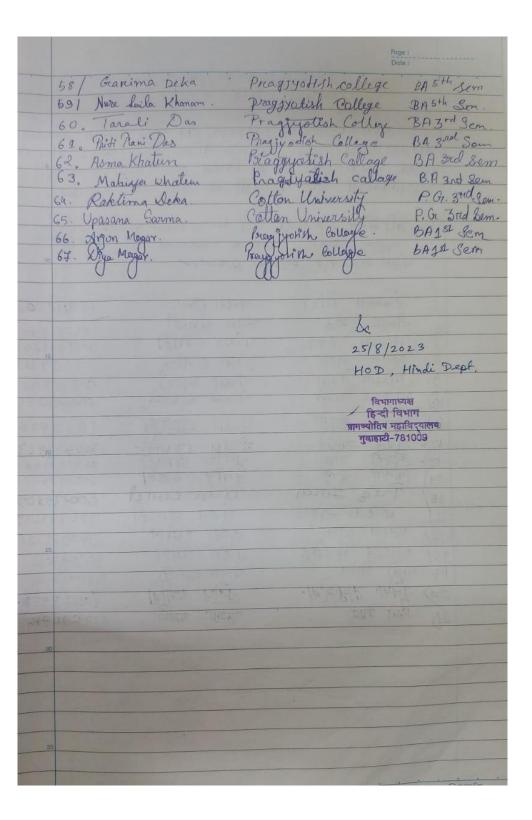

The summary report along with the list of students and photographs is given below:

| Figs.<br>Orte                                                                                                                                                                   | 25/08/2023       |
|---------------------------------------------------------------------------------------------------------------------------------------------------------------------------------|------------------|
| 8                                                                                                                                                                               | 1xx-12.30        |
| हिन्दी विभाग न्यानिक सहाविकालय ह                                                                                                                                                | JIZT, MOU        |
| राहमाभी हिन्दी विभाग े वृष्टिका सहाविशाकार                                                                                                                                      | 3115             |
| अांतरिक गुण्तिना आश्वासन प्रकास (18 में                                                                                                                                         | 2320             |
| प्रामित्यातिय महाविद्यावार के सहयोग से आरागी                                                                                                                                    | त केरियर         |
| साहमानी हिन्दी विभाग आहे बरुवा अहाविगालय<br>अांतरिक गुण्या आश्वासान प्रकाष (10 Ac<br>प्रामानमातिक महाविक्यालय के सहस्रोण से आयोगी<br>कांत्रसिंग जोगोप । विषय : हिन्दी में केरिय | 15 1-18/101      |
| जार जार्य जात ( याज्य प्राची र राव के                                                                                                                                           | 115-4415)        |
| " — वर्णाला प्रहत (महायन अस्यापन , पार्रहत                                                                                                                                      | व्यवस्थ ।वन्माम  |
| अागायातीय महाविद्याता                                                                                                                                                           | my Z de          |
| and a true transfer college MTM Balls                                                                                                                                           | which have       |
| TO SHEET PRINCE SHEET SHEET                                                                                                                                                     | aside el         |
| " 0 0 9" 290 - 0 6"                                                                                                                                                             | 20017            |
| प हिन्दी में किरियर निर्माण " —                                                                                                                                                 | _ इस त्राज्ञान म |
| 0 2 0 00 9                                                                                                                                                                      | 4 12 12 12       |
| उपस्थित वनता , अस्यापिका होट विद्यार्थियों के ह                                                                                                                                 | 7-11-0-4 —       |
|                                                                                                                                                                                 | - SG - Parker    |
| 1 stasing Way                                                                                                                                                                   | Arriver P.B.     |
|                                                                                                                                                                                 | maral 198        |
| 3. Shampa Churchuy                                                                                                                                                              | along of         |
| 3 Drampa China                                                                                                                                                                  | of many to cold  |
| 4 Barnale Mahanla<br>5. Priti Bairlya                                                                                                                                           | The Plant        |
| 5. Grite Barrya                                                                                                                                                                 | To Papeller      |
| c. Gangelai Bhuyan                                                                                                                                                              | of physical size |
| 7 Monalisha Cherkaledt                                                                                                                                                          | 1 skets 180      |
| 8 Chandan Sarma                                                                                                                                                                 | volender - 21    |
| 9 Parkhi Serapati                                                                                                                                                               | melandill 30     |
| 10 Rahal Kuman B. Baravah College                                                                                                                                               | 15em             |
|                                                                                                                                                                                 | march . I was    |
| 12) Jugabreat hazareika B. Borrosach college                                                                                                                                    | 3red sem         |
| 13 Gopal kuman Yadaw B. Boswoah college                                                                                                                                         | Bord sens        |
|                                                                                                                                                                                 | 19+ Sem          |
| 15 And Kin Phasad "                                                                                                                                                             | tel sem          |
| 16 Trelend Jima Das "                                                                                                                                                           | 1st sem          |
|                                                                                                                                                                                 | 1st sem          |
| 17. Pallali Das "                                                                                                                                                               | 5th Slm          |
| 18 Dikshita Savma "                                                                                                                                                             | 5th sem          |
| in Tuga Sirgh                                                                                                                                                                   | 3nd Sem Camlin   |
| 20. Jupavali Nath.                                                                                                                                                              | Carriin          |
|                                                                                                                                                                                 |                  |