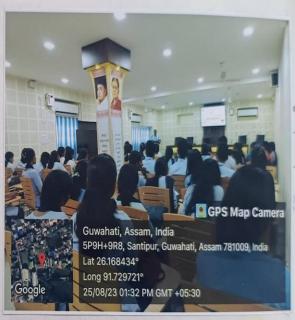

## MoU between B. Borooah College and Pragjyotish College

**Activity: Faculty Exchange** 

Date of the activity- 25/08/2023

Report Date: 25/08/2023

A Career Counselling Program was organized by the department of Hindi, Pragjyotish College with the department of Hindi, B.Barooah College in collaboration with IQAC of Pragjyotish College on 25<sup>th</sup> August 2023 at Digital Conference of Pragjyotish College. The resource person are Rabi Sankar Rabi, who is a famous journalist and literate and the one is Barnali Mahanta, Assistant professor of Master of Tourism Management of Pragjyotish College. This activity helps the students to get awareness related to career development opportunities especially in the field of Hindi language. In this activity 67 students are participated among them 18 students are from B.Barooah College.