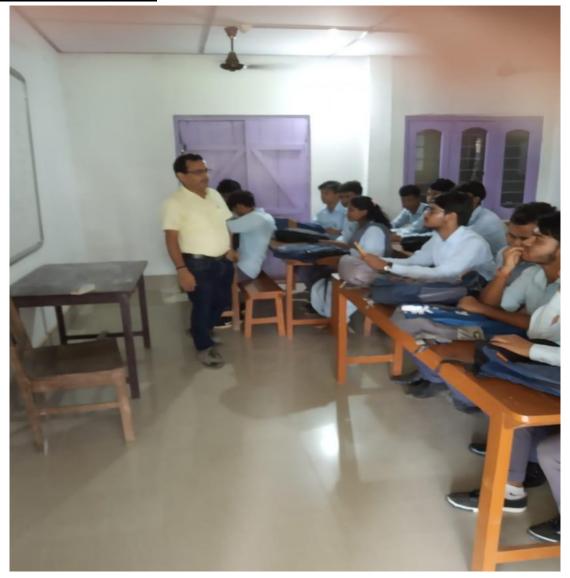

#### **Summary Report:**

A faculty exchange programme has been organized by the Geology Department of Dimoria College as an MoU activity with Pragjyotish College. Dr. Priyam Borthakur, Associate Professor of Geology Department, Pragjyotish College has taken a class on Minerology where 11 students along with 2 faculties from Dimoria College have attended the program.

#### **Photographs of the event:**