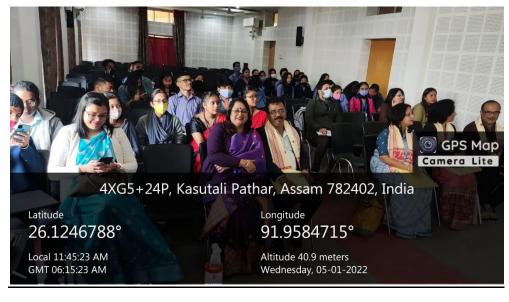

#### **Report of the Event**

On 5<sup>th</sup> January 2022, a Student Exchange Program was held in the Department of English, Sonapur College under the MoU signed between the Department of English, Sonapur College and the Department of English, Pragjyotish College, Guwahati. Here, discussions were held between Faculties and students on various topics related to Literature and Linguistics. After that, a cultural program was organized in which the students performed their talent. There were also students from Beltola College, Pub Kamrup College and North Guwahati College.

### **Photographs of the Event:**