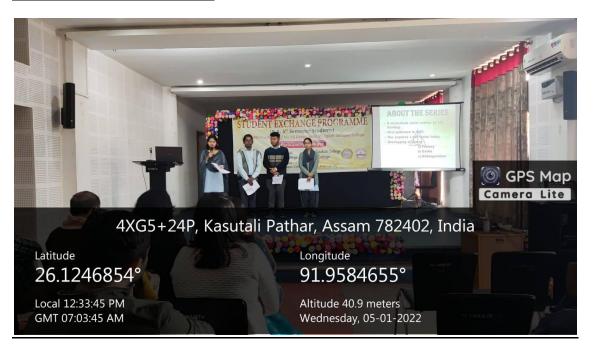

#### **Report of the Event**

On 5<sup>th</sup> January 2022, a Student Exchange Program was held in the Department of English, Sonapur College under the MoU signed between the Department of English, Sonapur College and the Department of English, Pragjyotish College, Guwahati. Here, discussions were held between Faculties and students on various topics related to Literature and Linguistics. After that, a cultural program was organized in which the students performed their talent. There were also students from Beltola College, Pub Kamrup College and North Guwahati College.

### **Photographs of the Event:**