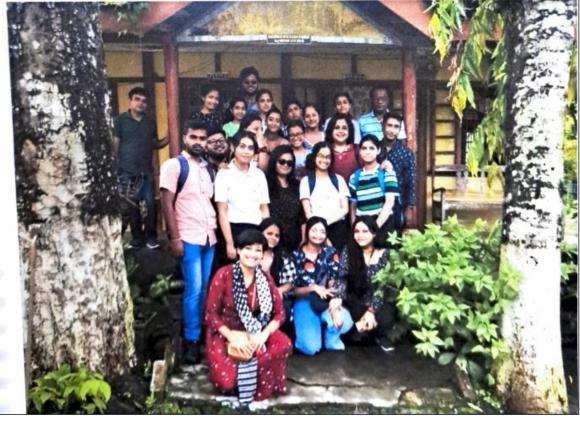

#### 1.3.3 Number of students undertaking project work/field work/ internships.

Programme: FoSBA/FoSBSc/BA/BSc in Anthropology, ANT

List of Students enrolled in the course SEC 0100303 (Report on Religious Tourism), Tribes and Peasants in India (ANT-HC-3016), Biological Diversity in Human Populations (ANT-HC-3036), Tourism Anthropology (ANT-SE-3014), Public Health and Epidemiology (ANT-SE-4014), Anthropology in Practice (ANT-HC-5026), Indian Archaeology (ANT-HE-5016), Anthropology of India (ANT-HC-6026), Dissertation (ANT-HE-6016) & Demographic Anthropology (ANT-HE-6036) and participated in the fieldwork/project work related to the course in the academic year 2023-24.