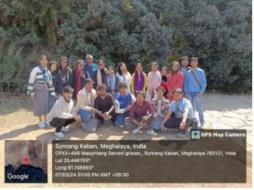

নিবেদন এই যে আমি অসমীয়া বিভাগৰ শিক্ষক-শিক্ষয়িত্ৰীসকল তথা মাতক ষষ্ঠ ৰান্মাসিকৰ ছাত্ৰ-ছাত্ৰীসকলে পাঠ্যক্ৰমৰ অন্তৰ্গত বিষয় ; ক্ষেত্ৰ অধ্যয়নৰ বাবে অহা ইং ১০/০২/২০২৪ তাৰিখে গোৱালপাৰা জিলাৰ বাংচাপাবা গাঁৱলৈ যাবলৈ মনস্থ কৰিছোঁ। সেয়েহে এই সন্দৰ্ভত মাননীয় মহোদয়ৰ পৰা উক্ত কাৰ্যৰ বাবে অনুমতি আশা কবিলোঁ।

ধন্যবাদেৰে -

কল্পনা তালুকদার 02/02/2028 কল্পনা তালুকদার

বিভাগীয় প্রধান

বিভাগীয় প্রধান, অসমীয়া বিভাগ প্রাগজ্যোতিষ মহাবিদ্যালয় ভবলুমুখ, ওবাহাটী-৯ অসম

ক্ষেত্র অধ্যয়নলৈ যাবলগীয়া শিক্ষক :

- ১) ড॰ বৈকুণ্ঠ ৰাজবংশী
- ২) ড° কল্পনা তালুকদাৰ
- ৩) ড° ইন্দ্ৰাণী কলিতা
- ৪) ড॰ কৰবী খেৰকটাৰী বড়ো
- ৫) ড° সুৰভি মাধুৰী গগৈ
- ৬) ড॰ টুটুমণি দাস