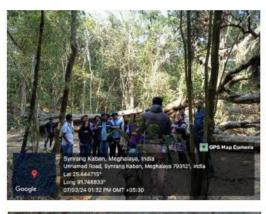

#### 1.3.3 Number of students undertaking project work/field work/ internships.

Programme: FoSBA/FoSBSc/BA/BSc in Anthropology, ANT

List of Students enrolled in the course SEC 0100303 (Report on Religious Tourism), Tribes and Peasants in India (ANT-HC-3016), Biological Diversity in Human Populations (ANT-HC-3036), Tourism Anthropology (ANT-SE-3014), Public Health and Epidemiology (ANT-SE-4014), Anthropology in Practice (ANT-HC-5026), Indian Archaeology (ANT-HE-5016), Anthropology of India (ANT-HC-6026), Dissertation (ANT-HE-6016) & Demographic Anthropology (ANT-HE-6036) and participated in the fieldwork/project work related to the course in the academic year 2023-24.