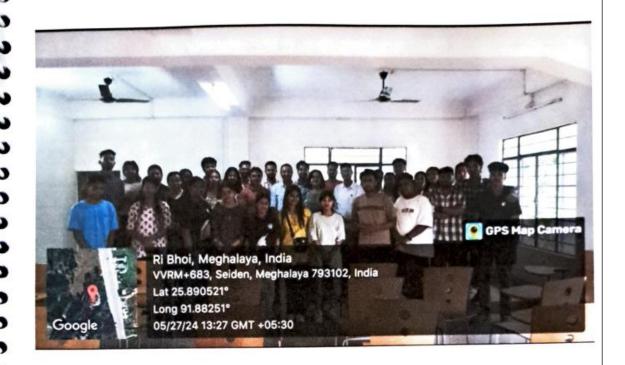

#### 1.3.3 Number of students undertaking project work/field work/ internships.

Programme: FoSBA/FoSBSc/BA/BSc in Anthropology, ANT

List of Students enrolled in the course SEC 0100303 (Report on Religious Tourism), Tribes and Peasants in India (ANT-HC-3016), Biological Diversity in Human Populations (ANT-HC-3036), Tourism Anthropology (ANT-SE-3014), Public Health and Epidemiology (ANT-SE-4014), Anthropology in Practice (ANT-HC-5026), Indian Archaeology (ANT-HE-5016), Anthropology of India (ANT-HC-6026), Dissertation (ANT-HE-6016) & Demographic Anthropology (ANT-HE-6036) and participated in the fieldwork/project work related to the course in the academic year 2023-24.