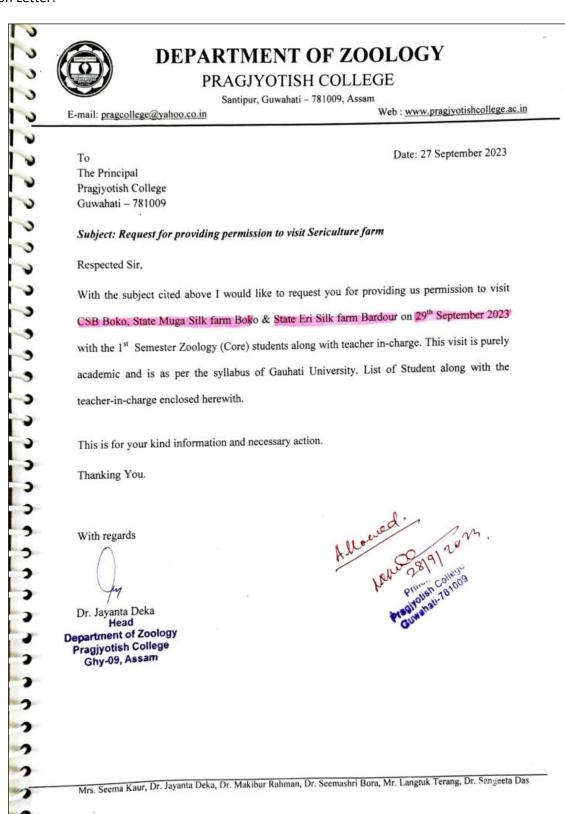

Roll Number: US-211-032-0138 and Registration Number: 21050462 of Department of Mathematics, Pragjyotish College, Santipur, Guwahati-09 under the guidance of Dr. Jibonjyoti Buragohain in partial fulfillment of the degree "Bachelor of Science (Hons) in Mathematics" for the session 2021-2024.

Bloupa Choudhury
Dr. Shampa Choudhury

(Head of the Department)

Department of Mathematics

Pragjyotish College

I borrayal Burgafair

Dr. Jibonjyoti Buragohain

(Assistant Professor)

Department of Mathematics

Pragjyotish College

Programme: FoSBSc in Zoology, ZOO BSc in Zoology, ZOO MSc in Zoology, ZOO

List of Students enrolled in the course SEC0106703 (Non-Mulberry Sericulture) and participated in the fieldwork/project work related to the course in the academic year 2023-24.

Permission Letter:



List of students:



# DEPARTMENT OF ZOOLOGY

## PRAGJYOTISH COLLEGE

Santipur, Guwahati - 781009, Assam

E-mail: pragcollege@yahoo.co.in

Web: www.pragjyotishcollege.ac.in

#### List of 1st Semester (Core)

| SI. No. | NAME OF THE APPLICANT   |  |
|---------|-------------------------|--|
| 1       | TIMAX CHAKMA            |  |
| 2       | MD RIJAUL KHAN          |  |
| 3       | BISWAJYOTI DAS          |  |
| 4       | RIYA CHETRY             |  |
| 5       | SANJAY PRASAD SHARMA    |  |
| 6       | DEBAJIT RAJBANGSHI      |  |
| 7       | SIRAJUL ISLAM           |  |
| 8       | NAYAN MONI DAS          |  |
| 9       | SAHANAS KHATUN          |  |
| 10      | MADHUSMITA DEKA         |  |
| 11      | TRISHNAMONI BARUAH      |  |
| 12      | ILIAS HUSSAIN           |  |
| 13      | NGOI