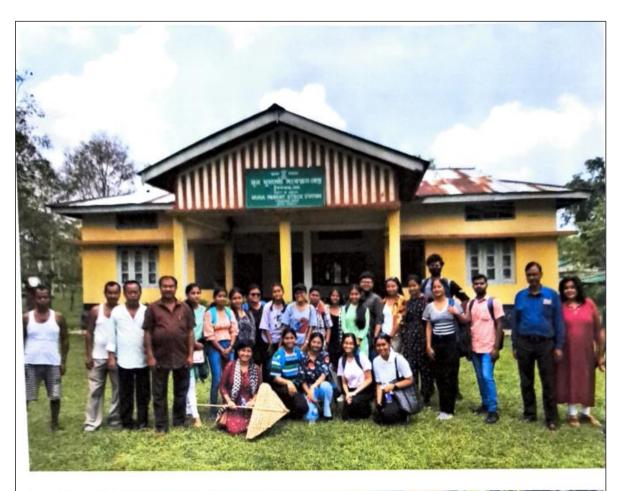

ssam

E-mail: pragcollege@ychoo.co.in

Web: www.pragjyotishcollege.ac.in

#### Summary Report

Title: Visit to CSB, Muga Stock centre and State Eri Silk Grainage, Nangpoh, Meghalaya

Place: CSB, Muga Stock centre and State Eri Silk Grainage, Nangpoh, Meghalaya

Date of Visit: 29 Sep 2023

Number of Students: BSc 1st sem (H)... (40 students)

Teacher -in-charge: Dr. Jayanta Deka, Dr. Makibur Rahman, Ms. Seema Kaur, Dr. Sangeeta Das

Course name and code: Non Mulberry Sericulture

The lecture was given by the scientist of CSB, Muga Stock centre and State Eri Silk Grainage, Nangpoh,

Meghalaya

The student have gained knowledge on life cycles of Eri and Muga Silkworm, their rearing process,

econo@mics and prospects of Silk industry

Overall it was a very knowledgable trip.

Codulation Code





List of Students enrolled in the course SEC0210103 (Sericulture and its Prospects) and participated in the fieldwork/project work related to the course in the academic year 2023-24.

#### Permission Letter:



## PG DEPARTMENT OF ZOOLOGY

### PRAGJYOTISH COLLEGE

Santipur, Guwahati - 781009, Assam

E-mail: prageoffegetaya hoo,co.in

Web: www.pragjyotishcollege.ac.in

Date: 25 May 2024

To

Ta: Principal

P agjyotish College

Gu vahati - 781009

S v ject: Request for providing permission to visit Sericulture farm

R: pected Sir.

With the subject cited above I would like to request you for providing us permission to visit

CS3 Muga Silk farm, Nangpoh, Meghalaya & Meghalaya State Eri Silk Grainage, Nangpoh,

N c ghalay a on 27th May 2024 with the 2nd Semester Zoology (Core) students alon