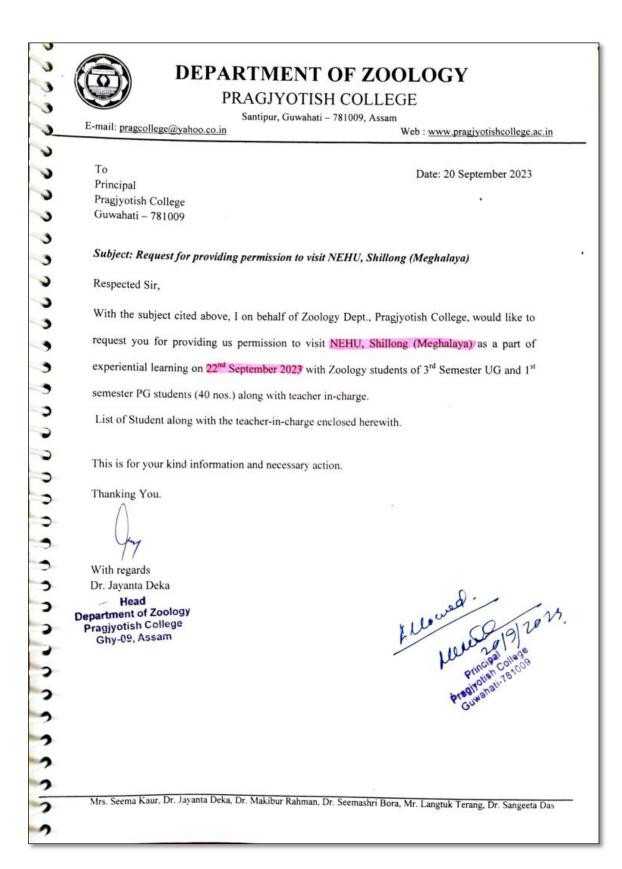

#### 1.3.3 Number of students undertaking project work/field work/ internships.

Programme: FoSBA/FoSBSc/BA/BSc in Anthropology, ANT

List of Students enrolled in the course SEC 0100303 (Report on Religious Tourism), Tribes and Peasants in India (ANT-HC-3016), Biological Diversity in Human Populations (ANT-HC-3036), Tourism Anthropology (ANT-SE-3014), Public Health and Epidemiology (ANT-SE-4014), Anthropology in Practice (ANT-HC-5026), Indian Archaeology (ANT-HE-5016), Anthropology of India (ANT-HC-6026), Dissertation (ANT-HE-6016) & Demographic Anthropology (ANT-HE-6036) and participated in the fieldwork/project work related to the course in the academic year 2023-24.