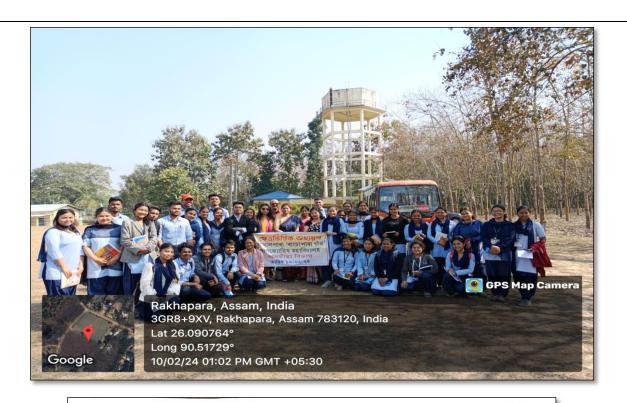

#### Programme: BA in Assamese, ASM

List of Students enrolled in the course ASM-HE-6056 (Prakalpa/Project) and participated in the fieldwork/project work related to the course in the academic year 2023-24.

নিবেদন এই যে আমি অসমীয়া বিভাগৰ শিক্ষক-শিক্ষয়িত্ৰীসকল তথা মাতক ষষ্ঠ ৰান্মাসিকৰ ছাত্ৰ-ছাত্ৰীসকলে পাঠ্যক্ৰমৰ অন্তৰ্গত বিষয় ; ক্ষেত্ৰ অধ্যয়নৰ বাবে অহা ইং ১০/০২/২০২৪ তাৰিখে গোৱালপাৰা জিলাৰ বাংচাপাবা গাঁৱলৈ যাবলৈ মনস্থ কৰিছোঁ। সেয়েহে এই সন্দৰ্ভত মাননীয় মহোদয়ৰ পৰা উক্ত কাৰ্যৰ বাবে অনুমতি আশা কবিলোঁ।