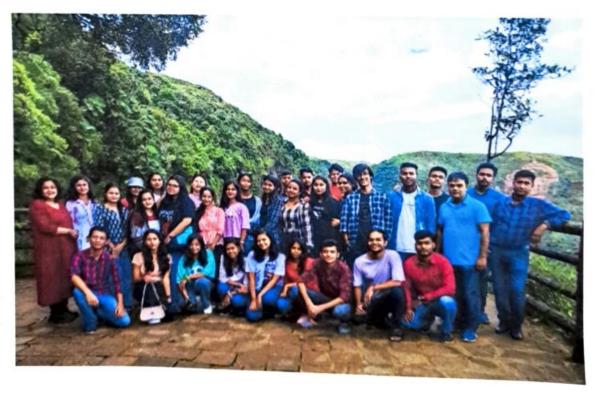

#### 1.3.3 Number of students undertaking project work/field work/ internships.

Programme: FoSBA/FoSBSc/BA/BSc in Anthropology, ANT

List of Students enrolled in the course SEC 0100303 (Report on Religious Tourism), Tribes and Peasants in India (ANT-HC-3016), Biological Diversity in Human Populations (ANT-HC-3036), Tourism Anthropology (ANT-SE-3014), Public Health and Epidemiology (ANT-SE-4014), Anthropology in Practice (ANT-HC-5026), Indian Archaeology (ANT-HE-5016), Anthropology of India (ANT-HC-6026), Dissertation (ANT-HE-6016) & Demographic Anthropology (ANT-HE-6036) and participated in the fieldwork/project work related to the course in the academic year 2023-24.

Sample of cover page of Project report and completion certificates:

# A PROJECT REPORT On Religious Tourism in Hajo, Assam, India

Forward Color Willey

Submitted By: Susmita Barman Roll No: US-231-032-0009 B. Sc. 1st Semester (Major)

DEPARTMENT OF ANTHROPOLOGY
PRAGJYOTISH COLLEGE
SANTIPUR, GUWAHATI - 781009
YEAR: 2023