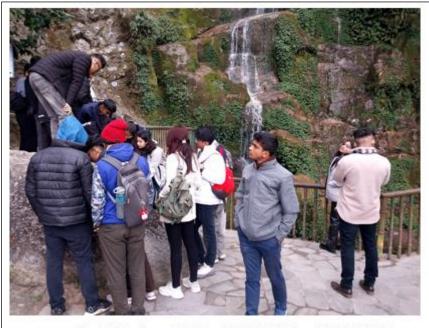

#### 1.3.3 Number of students undertaking project work/field work/ internships.

Programme: FoSBA/FoSBSc/BA/BSc in Anthropology, ANT

List of Students enrolled in the course SEC 0100303 (Report on Religious Tourism), Tribes and Peasants in India (ANT-HC-3016), Biological Diversity in Human Populations (ANT-HC-3036), Tourism Anthropology (ANT-SE-3014), Public Health and Epidemiology (ANT-SE-4014), Anthropology in Practice (ANT-HC-5026), Indian Archaeology (ANT-HE-5016), Anthropology of India (ANT-HC-6026), Dissertation (ANT-HE-6016) & Demographic Anthropology (ANT-HE-6036) and participated in the fieldwork/project work related to the course in the academic year 2023-24.