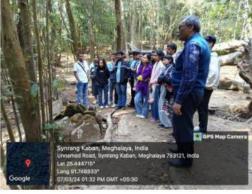

#### 1.3.3 Number of students undertaking project work/field work/ internships.

Programme: FoSBA/FoSBSc/BA/BSc in Anthropology, ANT

List of Students enrolled in the course SEC 0100303 (Report on Religious Tourism), Tribes and Peasants in India (ANT-HC-3016), Biological Diversity in Human Populations (ANT-HC-3036), Tourism Anthropology (ANT-SE-3014), Public Health and Epidemiology (ANT-SE-4014), Anthropology in Practice (ANT-HC-5026), Indian Archaeology (ANT-HE-5016), Anthropology of India (ANT-HC-6026), Dissertation (ANT-HE-6016) & Demographic Anthropology (ANT-HE-6036) and participated in the fieldwork/project work related to the course in the academic year 2023-24.