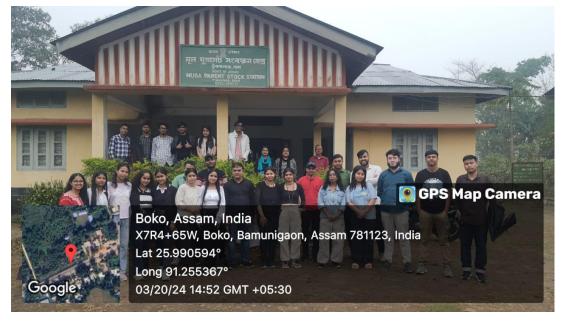

ld
- > High Demand of manpower in **JAPAN** as there is a problem of ageing population and low birth rate
- > Launch of Govt. approved E-Learning Solution
- > Exposure to JAPANESE work culture, quality management and innovation

#### Facilitated by industry experts from JAPAN

Venue: Library Digital Conference Hall, Pragjyotish College, Guwahati, Assam Date : 16<sup>th</sup> March, 2024 Time : 1 PM



Koji Nakano Representative Director of SVO-Glocal Partner Cooperative Representative Director – Gakurinsha Co. Ltd. Director – GISPA Advisor – PWO Venture Co. Ltd.



Emil Nai Hong LAI
Chairman – LIC Corporation Co. Ltd.
Representative Director – PWO Venture Co. Ltd.







### c. Field Visits/Institutional Visits





Field visit to
State silkboard
and Central silk
board Loharghat
and Boko





Students Exposure Visit to Guwahati Biotech Park