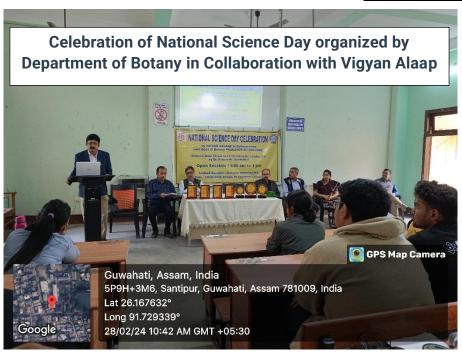

### Highlights:-

- > Career and Life time settlement opportunity in **JAPAN**, one of the top Developed Nation in the world
- > High Demand of manpower in **JAPAN** as there is a problem of ageing population and low birth rate
- > Launch of Govt. approved E-Learning Solution
- > Exposure to JAPANESE work culture, quality management and innovation

#### Facilitated by industry experts from JAPAN

Venue: Library Digital Conference Hall, Pragjyotish College, Guwahati, Assam Date : 16<sup>th</sup> March, 2024 Time : 1 PM



Koji Nakano Representative Director of SVO-Glocal Partner Cooperative Representative Director – Gakurinsha Co. Ltd. Director – GISPA Advisor – PWO Venture Co. Ltd.



Emil Nai Hong LAI
Chairman – LIC Corporation Co. Ltd.
Representative Director – PWO Venture Co. Ltd.







### c. Field Visits/Institutional Visits





Field visit to
State silkboard
and Central silk
board Loharghat
and Boko





Students Exposure Visit to Guwahati Biotech Park