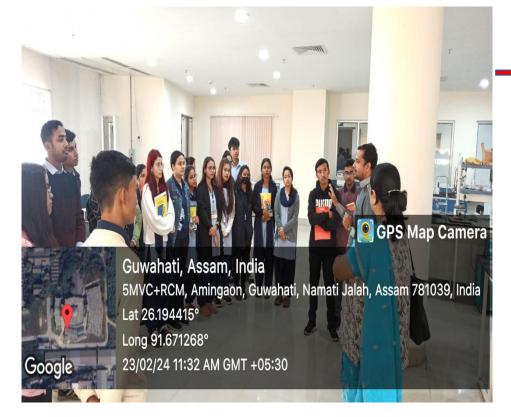

- > High Demand of manpower in **JAPAN** as there is a problem of ageing population and low birth rate
- > Launch of Govt. approved E-Learning Solution
- > Exposure to JAPANESE work culture, quality management and innovation

#### Facilitated by industry experts from JAPAN

Venue: Library Digital Conference Hall, Pragjyotish College, Guwahati, Assam Date : 16<sup>th</sup> March, 2024 Time : 1 PM



Koji Nakano Representative Director of SVO-Glocal Partner Cooperative Representative Director – Gakurinsha Co. Ltd. Director – GISPA Advisor – PWO Venture Co. Ltd.



Emil Nai Hong LAI
Chairman – LIC Corporation Co. Ltd.
Representative Director – PWO Venture Co. Ltd.







### c. Field Visits/Institutional Visits





Field visit to
State silkboard
and Central silk
board Loharghat
and Boko





Students Exposure Visit to Guwahati Biotech Park