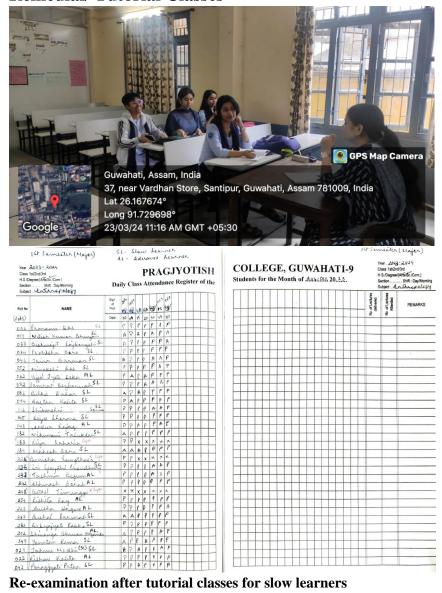

## 4. Mentor-Mentee Activity

|     | DR. RANJAN KR. BORA                                                     |                                                                                                             |
|-----|-------------------------------------------------------------------------|-------------------------------------------------------------------------------------------------------------|
|     | SINKI NATH                                                              |                                                                                                             |
|     | CHANDANA DAS                                                            |                                                                                                             |
|     | AZIJUR ISLAM                                                            | - Azigiri Islam                                                                                             |
|     | ANKUR DEKA                                                              |                                                                                                             |
|     | DEBASHRUTI DAS                                                          | -> beforeti by.                                                                                             |
|     | DHARAM VEER KUMAR                                                       |                                                                                                             |
|     |                                                                         | 42                                                                                                          |
| 22  | -08-2023                                                                |                                                                                                             |
|     |                                                                         | I importance of bleater-Manlie eyelemeter<br>common perblam feeing to by the student                        |
| 6-1 | benefil. Discussed W.                                                   | common problem freing to by the student of the student of the student of the student of the student papers. |
| 6-1 | benefil. Discussed W.                                                   | common problem freing to by the student                                                                     |
|     | benefil. Discussed W.                                                   | common problem freing to by the student of the student of the student of the student of the student papers. |
|     | benefit Discussed the<br>11-2023.  Discussed he<br>How to prepare for a | common problem freing to by the student of the student of the student of the student of the student papers. |