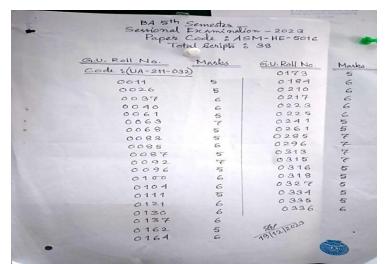

#### 7. Display of Marks in digital platforms and website

21-04-2024 SESSIONAL MARKS (EVEN SEMESTER)2024

Attachment 1 Attachment 2 Attachment 3

| * 1 | Roll No (G.LI)<br>UA - 211-032) | A. 5th | SL. No | CI.LL. ROII | Obtain |
|-----|---------------------------------|--------|--------|-------------|--------|
|     | 0026                            | 04     | 18     |             | Mari   |
| 2   | 00 37                           | 07     | 19     | 0162        | 0      |
| -3  | 0040                            | 07     | 20     | 0164        | 06     |
| 4   | 0061                            | 03     | 21     | 0173        | 0_     |
| - 5 | 0063                            | 0.3    |        | 0184        | 0      |
| . 6 | 0068                            | 0.3    | 22     | 0210        | 0 4    |
| - 7 | 0082                            | 06     | 2.3    | 0217        | 06     |
| . 8 | 5800                            | 05     | 24     | 0223        | 05     |
| 9   |                                 |        | 25     | 0225        | 03     |
| 100 | 0087                            | 03     | 26     | 0241        | 03     |
| 10  | 0092                            | 08     | 5.4    | 0261        | 06     |
| 11  | 0096                            | 0 5    | 28     | 0286        | 07     |
| 12  | 0100                            | 05     | 2,9    | 0296        | 0.42   |
| 13  | 0104                            | 03     | 30     | 0313        | 03     |
| 14  | 0111                            | 06     | 31     | 0315        | 06     |
| 15  | 0121                            | 03     | 32     | 0316        | 3      |
| 16  | 0130                            | 06     | 33     |             | 03     |
| 17  | 0137                            | 0.0    | 34     | 324 0       | 5      |