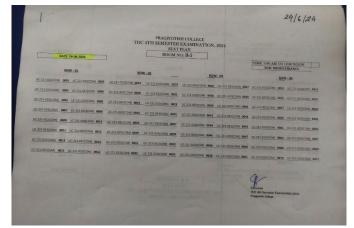

#### 5. Seat arrangement and duty distribution

|                                           | TDC 4 <sup>th</sup> Seme<br>Invigi | ester Examination | 56 2024        |
|-------------------------------------------|------------------------------------|-------------------|----------------|
| Date: 28/06/2024 Time: 9:00 a.m 12:00 noo |                                    |                   |                |
|                                           | List                               | of Invigilators   |                |
| SI. No                                    | Name                               | Room No           | Signature      |
| 1                                         | NABADEEP DAS                       | b=}               | von'           |
| 2                                         | PARASHMANI DAS                     | B-5               | RZ->           |
| 3                                         | NANDITA RAJBONGSHI                 | B7                | nand!          |
| 4                                         | JYOTI PRASAD DAS                   | B-11              | Possibly       |
| 5                                         | L. KHAWBUNG                        | B-1               | Jan 23/6/24    |
| 6                                         | KARABI K. BORO                     | B-21              | X 4 6 29       |
| 7                                         | MAYURI BORKATAKY                   | G-110             | 132122         |
| 8                                         | BIMAL KR. TAMULI                   | 9-1.7             | 67             |
| 9                                         | SAITANYA KR. BHARADWAJ             | 9-110             | 28/6/21        |
| 10                                        | SUMAN SAIKIA                       | B-21              | Just by        |
| 11                                        | SURABHI M. GOGOI                   | B-12              | akeri 28 16124 |
| 12                                        | BHRIGU KR. NATH                    | F-104             | Betely         |
| 13                                        | GANGOTRI BHUYAN                    | B-7               | 28/06 2024     |
| 14                                        | KRISHNA DAS                        | F-202             | 28.06.2024     |
| 15                                        | REWATA CHOWHAI                     | F-006             | Remala 21/6/24 |
| 16                                        | SUN GOGOI                          | B-15              | 828.6.29       |
| 17                                        | DEEPIKA BORA                       | 13-12             | 23/6/24        |
| 18                                        | BARNALI DAS                        | F-105             | 20/6/14        |
| 19                                        | PARMITA CHOWDHURY                  | B-5-              | Dis 6 24       |
| 20                                        | LANGTUK TERANG                     | F-102             | Langlik 16/24  |
| 21                                        | KABITA MEDHI                       | B- 1              | Kakile Meeli:  |

#### NOTICE

This is for general information to all concerned that the sessional examination 2024 (odd semesters) will start from 01/10/24. The exam schedule for Botany dept. is given below

| Date     | Semester        | Paper          | Time         | Room No. |
|----------|-----------------|----------------|--------------|----------|
| 01/10/24 | 1 <sup>st</sup> | BOT-101(minor) | 2 pm -3 pm   | A209     |
| 01/10/24 | 3rd             | BOT-201(minor) | 12 noon-1 pm | A209     |
| 03/10/24 | 5 <sup>th</sup> | BOT-HE- 5016   | 10 pm -11 am | A202     |
| 03/10/24 | 5 <sup>th</sup> | BOT-HE 5026    | lpm-2 pm     | A202     |
| 22/10/24 | 1 <sup>st</sup> | FYUGP-SEC      | lpm-2pm      | A202     |
| 23/10/24 | 3 <sup>rd</sup> | FYUGP-SEC      | 10 am-11am   | A202     |
| 23/10/24 | 5 <sup>th</sup> | BOT-HC-5016    | 11 am—12noon | A202     |
| 28/10/24 | 1 set           | BOT-101(core)  | 1 pm-2pm     | A202     |
| 28/10/24 | 3 <sup>rd</sup> | BOT-201(core)  | 10 pm-11am   | A202     |
| 28/10/24 | 5 <sup>th</sup> | BOT-HC-5026    | 12 noon—1pm  | A202     |