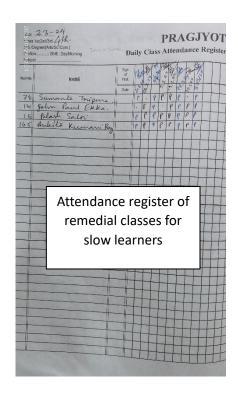

| GAUHATI UNIVERSITY  SET OF THE PAPER OF CHURCHEN  REAL | Question No. Mar                           | ista 3 |





#### 11. Remedial and tutorial classes





#### 12. Re-examination

| A seed | Serial No. AT 900497 GUP/2023-2024/70,00000  OFFICER-IN-CHARGE  GAUHATI | Countersigned on verification INVALLATOR Date 27-/04/24          |
|--------|-------------------------------------------------------------------------|------------------------------------------------------------------|
|        | 42 Sens Sessional (Re-Exam)                                             |                                                                  |
|        | ROLL DOSD                                                               | _NO4016                                                          |
|        | G.U. REGISTRATION NUMBER                                                | OF                                                               |
| 9      | (a