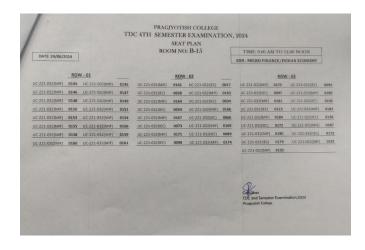

#### 5. Seat arrangement and duty distribution

|                                           | TDC 4 <sup>th</sup> Seme<br>Invigi | ester Examination | 56 2024        |
|-------------------------------------------|------------------------------------|-------------------|----------------|
| Date: 28/06/2024 Time: 9:00 a.m 12:00 noo |                                    |                   |                |
|                                           | List                               | of Invigilators   |                |
| SI. No                                    | Name                               | Room No           | Signature      |
| 1                                         | NABADEEP DAS                       | b=}               | von'           |
| 2                                         | PARASHMANI DAS                     | B-5               | RZ->           |
| 3                                         | NANDITA RAJBONGSHI                 | B7                | nand!          |
| 4                                         | JYOTI PRASAD DAS                   | B-11              | Possibly       |
| 5                                         | L. KHAWBUNG                        | B-1               | Jan 23/6/24    |
| 6                                         | KARABI K. BORO                     | B-21              | X 4 6 29       |
| 7                                         | MAYURI BORKATAKY                   | G-110             | 132122         |
| 8                                         | BIMAL KR. TAMULI                   | 9-1.7             | 67             |
| 9                                         | SAITANYA KR. BHARADWAJ             | 9-110             | 28/6/21        |
| 10                                        | SUMAN SAIKIA                       | B-21              | Just by        |
| 11                                        | SURABHI M. GOGOI                   | B-12              | akeri 28 16124 |
| 12                                        | BHRIGU KR. NATH                    | F-104             | Betely         |
| 13                                        | GANGOTRI BHUYAN                    | B-7               | 28/06 2024     |
| 14                                        | KRISHNA DAS                        | F-202             | 28.06.2024     |
| 15                                        | REWATA CHOWHAI                     | F-006             | Remala 21/6/24 |
| 16                                        | SUN GOGOI                          | B-15              | 828.6.29       |
| 17                                        | DEEPIKA BORA                       | 13-12             | 23/6/24        |
| 18                                        | BARNALI DAS                        | F-105             | 20/6/14        |
| 19                                        | PARMITA CHOWDHURY                  | B-5-              | Dis 6 24       |
| 20                                        | LANGTUK TERANG                     | F-102             | Langlik 16/24  |
| 21                                        | KABITA MEDHI                       | B- 1              | Kakile Meeli:  |