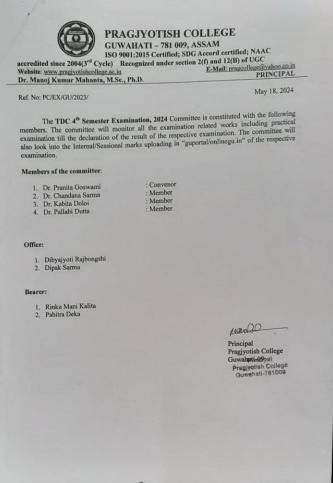

|
| 19. Mriduf Rabha.<br>20 Dunt Dele<br>21. Pankhi Senapati<br>22. Mahanda Kalita | Population 23                          |
| 22. Makunda Kali tu                                                            | Call 1111 2023                         |
| 23. Nilakshi Born                                                              | Doilup 3                               |
| 24. James Des.                                                                 | @ 1/11/28                              |
| 25. Manjir Kv. Masura                                                          | lax 1/11/23.                           |
| -                                                                              | 7111                                   |

#### 4. Examination Committees









#### 5. Seat arrangement and duty distribution

|                                           | TDC 4 <sup>th</sup> Seme<br>Invigi | ester Examination | 56 2024        |
|-------------------------------------------|------------------------------------|-------------------|----------------|
| Date: 28/06/2024 Time: 9:00 a.m 12:00 noo |                                    |                   |                |
|                                           | List                               | of Invigilators   |                |
| SI. No                                    | Name                               | Room No           | Signature      |
| 1                                         | NABADEEP DAS                       | b=}               | von'           |
| 2