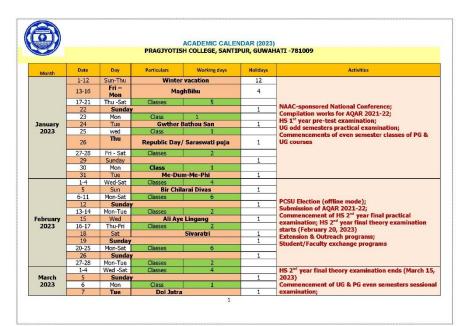

#### 2. Academic Calendar

| Date(s)                             | Event / Activity / Target                                                                                                                                               |
|-------------------------------------|-------------------------------------------------------------------------------------------------------------------------------------------------------------------------|
| End of July 2023                    | Completion of Admission Process for all Undergraduate (UG) programmes                                                                                                   |
| 1st week of August<br>2023          | Completion of Admission Process for all Postgraduate (PG) programmes                                                                                                    |
| After even-semeste<br>examinations  | Commencement of UG Classes for odd-semester / year                                                                                                                      |
| 01-Aug-2023                         | Commencement of PG Classes for odd-semester / year                                                                                                                      |
| 01-Aug-2023                         | Commencement of UG Classes for the Fresh Batch Students (First semester / year)                                                                                         |
| 07-Aug-2023                         | Commencement of PG Classes for the Fresh Batch Students<br>(First semester / year)                                                                                      |
| Last week of<br>November 2023       | Conduct of Examinations for UG courses                                                                                                                                  |
| December 2023                       | Conduct of Examinations for PG courses                                                                                                                                  |
| 26-Dec-2023                         | Commencement of classes of even-semesters for all UG & PG courses                                                                                                       |
| 31-Dec-2023 to 21-<br>Jan-2024      | Winter Vacation                                                                                                                                                         |
| 1 <sup>st</sup> week of May<br>2024 | Conduct of Examinations for UG courses                                                                                                                                  |
| June 2024                           | Conduct of Examinations for PG courses                                                                                                                                  |
| June-2024 to July-<br>2024          | Summer Term [Period of internship for students who would like to exit after<br>completion of certificate programme Under Four Year Under Graduate<br>Programme (FYUGP)] |
| 1st to 31st July-2024               | Summer Vacation                                                                                                                                                         |
| Last week of<br>February 2024       | Convocation                                                                                                                                                             |