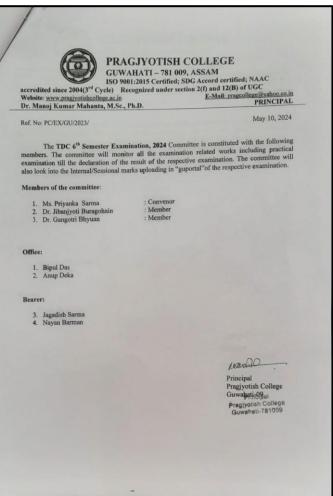

|
| 19. Mriduf Rabha.<br>20 Dunt Dele<br>21. Pankhi Senapati<br>22. Mahanda Kalita | Population 23                          |
| 22. Makunda Kali tu                                                            | Call 1111 2023                         |
| 23. Nilakshi Born                                                              | Doilup 3                               |
| 24. James Des.                                                                 | @ 1/11/28                              |
| 25. Manjir Kv. Masura                                                          | lax 1/11/23.                           |
| -                                                                              | 7111                                   |

#### 4. Examination Committees









#### 5. Seat arrangement and duty distribution

|                                           | TDC 4 <sup>th</sup> Seme<br>Invigi | ester Examination | 56 2024        |
|-------------------------------------------|------------------------------------|-------------------|----------------|
| Date: 28/06/2024 Time: 9:00 a.m 12:00 noo |                                    |                   |                |
|                                           | List                               | of Invigilators   |                |
| SI. No                                    | Name                               | Room No           | Signature      |
| 1                                         | NABADEEP DAS                       | b=}               | von'           |
| 2