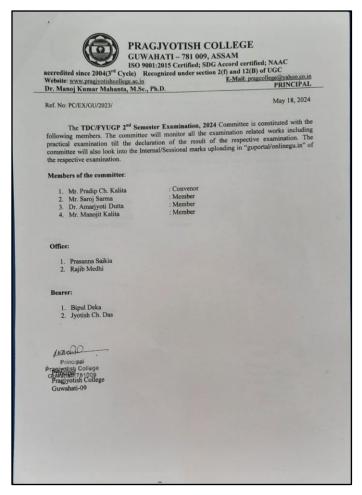

|
| 19. Mriduf Rabha.<br>20 Dunt Dele<br>21. Pankhi Senapati<br>22. Mahanda Kalita | Population 23                          |
| 22. Makunda Kali tu                                                            | Call 1111 2023                         |
| 23. Nilakshi Born                                                              | Doilup 3                               |
| 24. James Des.                                                                 | @ 1/11/28                              |
| 25. Manjir Kv. Masura                                                          | lax 1/11/23.                           |
| -                                                                              | 7111                                   |

#### 4. Examination Committees









#### 5. Seat arrangement and duty distribution

|                                           | TDC 4 <sup>th</sup> Seme<br>Invigi | ester Examination | 56 2024        |
|-------------------------------------------|------------------------------------|-------------------|----------------|
| Date: 28/06/2024 Time: 9:00 a.m 12:00 noo |                                    |                   |                |
|                                           | List                               | of Invigilators   |                |
| SI. No                                    | Name                               | Room No           | Signature      |
| 1                                         | NABADEEP DAS                       | b=}               | von'           |
| 2