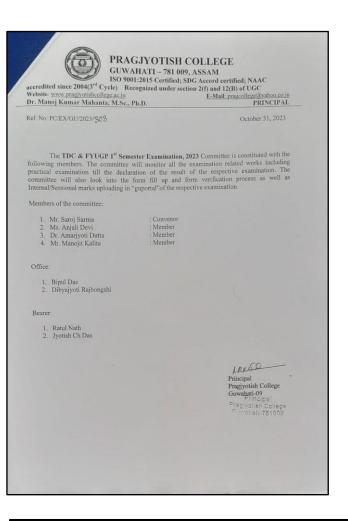

|
| 19. Mriduf Rabha.<br>20 Dunt Dele<br>21. Pankhi Senapati<br>22. Mahanda Kalita | Population 23                          |
| 22. Makunda Kali tu                                                            | Call 1111 2023                         |
| 23. Nilakshi Born                                                              | Doilup 3                               |
| 24. James Des.                                                                 | @ 1/11/28                              |
| 25. Manjir Kv. Masura                                                          | lax 1/11/23.                           |
| -                                                                              | 7111                                   |

#### 4. Examination Committees









#### 5. Seat arrangement and duty distribution

|                                           | TDC 4 <sup>th</sup> Seme<br>Invigi | ester Examination | 56 2024        |
|-------------------------------------------|------------------------------------|-------------------|----------------|
| Date: 28/06/2024 Time: 9:00 a.m 12:00 noo |                                    |                   |                |
|                                           | List                               | of Invigilators   |                |
| SI. No                                    | Name                               | Room No           | Signature      |
| 1                                         | NABADEEP DAS                       | b=}               | von'           |
| 2