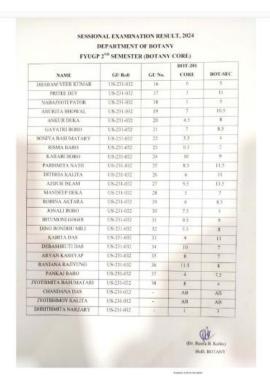

#### 7. Display of Marks in digital platforms and website

21-04-2024 SESSIONAL MARKS (EVEN SEMESTER)2024

Attachment 1 Attachment 2 Attachment 3

| * 1 | Roll No (G.LI)<br>UA - 211-032) | A. 5th | SL. No | CI.LL. ROII | Obtain |
|-----|---------------------------------|--------|--------|-------------|--------|
|     | 0026                            | 04     | 18     |             | Mari   |
| 2   | 00 37                           | 07     | 19     | 0162        | 0      |
| -3  | 0040                            | 07     | 20     | 0164        | 06     |
| 4   | 0061                            | 03     | 21     | 0173        | 0_     |
| - 5 | 0063                            | 0.3    |        | 0184        | 0      |
| . 6 | 0068                            | 0.3    | 22     | 0210        | 0 4    |
| - 7 | 0082                            | 06     | 2.3    | 0217        | 06     |
| . 8 | 5800                            | 05     | 24     | 0223        | 05     |
| 9   |                                 |        | 25     | 0225        | 03     |
| 100 | 0087                            | 03     | 26     | 0241        | 03     |
| 10  | 0092                            | 08     | 5.4    | 0261        | 06     |
| 11  | 0096                            | 0 5    | 28     | 0286        | 07     |
| 12  | 0100                            | 05     | 2,9    | 0296        | 0.42   |
| 13  | 0104                            | 03     | 30     | 0313        | 03     |
| 14  | 0111                            | 06     | 31     | 0315        | 06     |
| 15  | 0121                            | 03     | 32     | 0316        | 3      |
| 16  | 0130                            | 06     | 33     |             | 03     |
| 17  | 0137                            | 0.0    | 34     | 324 0       | 5      |