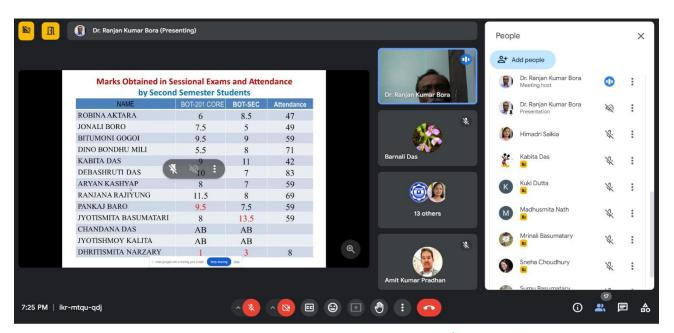

#### 7. Display of Marks in digital platforms and website

21-04-2024 SESSIONAL MARKS (EVEN SEMESTER)2024

Attachment 1 Attachment 2 Attachment 3

| * 1 | Roll No (G.LI)<br>UA - 211-032) | A. 5th | SL. No | CI.LL. ROII | Obtain |
|-----|---------------------------------|--------|--------|-------------|--------|
|     | 0026                            | 04     | 18     |             | Mari   |
| 2   | 00 37                           | 07     | 19     | 0162        | 0      |
| -3  | 0040                            | 07     | 20     | 0164        | 06     |
| 4   | 0061                            | 03     | 21     | 0173        | 0_     |
| - 5 | 0063                            | 0.3    |        | 0184        | 0      |
| . 6 | 0068                            | 0.3    | 22     | 0210        | 0 4    |
| - 7 | 0082                            | 06     | 2.3    | 0217        | 06     |
| . 8 | 5800                            | 05     | 24     | 0223        | 05     |
| 9   |                                 |        | 25     | 0225        | 03     |
| 100 | 0087                            | 03     | 26     | 0241        | 03     |
| 10  | 0092                            | 08     | 5.4    | 0261        | 06     |
| 11  | 0096                            | 0 5    | 28     | 0286        | 07     |
| 12  | 0100                            | 05     | 2,9    | 0296        | 0.42   |
| 13  | 0104                            | 03     | 30     | 0313        | 03     |
| 14  | 0111                            | 06     | 31     | 0315        | 06     |
| 15  | 0121                            | 03     | 32     | 0316        | 3      |
| 16  | 0130                            | 06     | 33     |             | 03     |
| 17  | 0137                            | 0.0    | 34     | 324 0       | 5      |