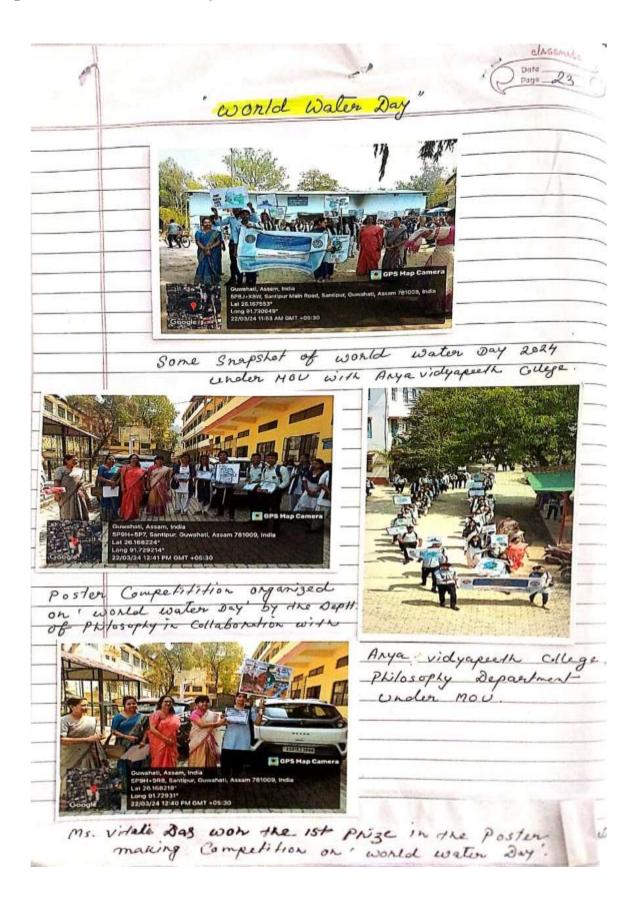

# Annual Quality Assurance Report (AQAR) 2023-2024

CRITERIA 7.1.9

Sensitization of students and employees to the constitutional obligations: values, rights, duties and responsibilities of citizens